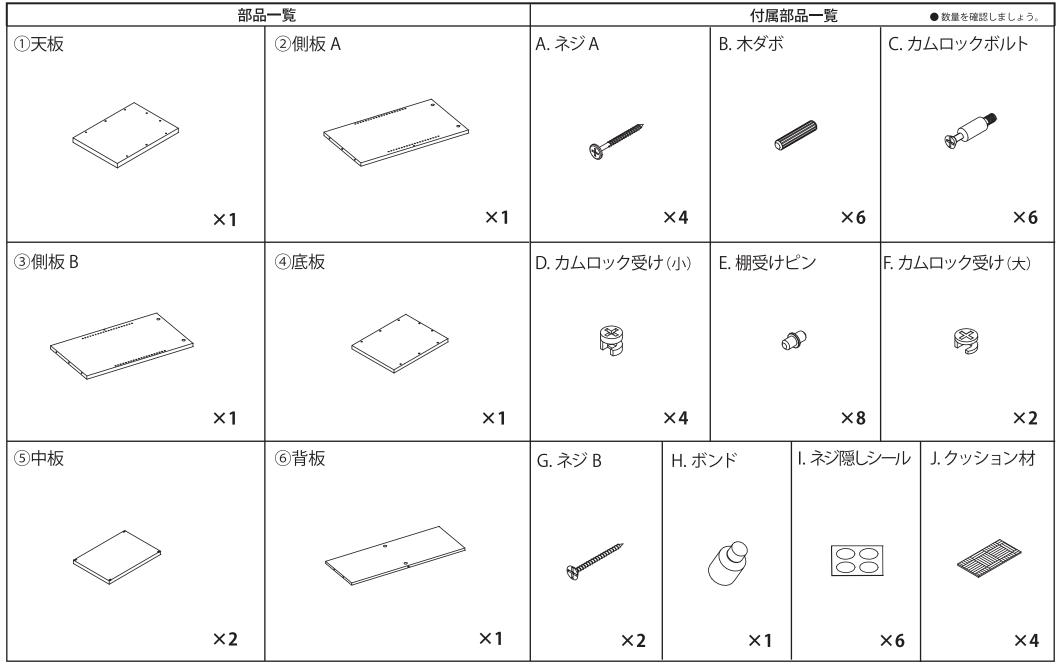

|                              |                                          |
|------------------------------------------------------------------------------------|------------------------------|------------------------------------------|
| 最初は、ネジをゆるめに締めて組んでおき、<br>最後に全体のバランスを見ながら、<br>しっかりとネジを締め付けてください。<br>※右のマークを参照してください。 | <sup>ネジをゆるめに</sup><br>仮止めする時 | <sup>ネジをしっかりと</sup><br><sup>締め付ける時</sup> |
| i                                                                                  |                              |                                          |

アルコール、ベンジン、漂白剤、みがき粉等は使用しないでください。 ●ネジ類は、その取付けが確実かどうか、定期的に点検してください。

●汚れをおとす際は、薄めた中性洗剤で拭いた後、固く絞った布等で完全に洗剤分を拭きとってください。

株式会社ホームテイスト

# HOME taste HT-SRK30: デスク用 サイドラック30

● 組立ての際は、お部屋の壁、床への破損、また、部品等で 怪我をしないよう2名以上で慎重に作業してください。 2 ページ



MADE IN INDONESIA









### 木製家具類の使用上注意

●安全にご利用いただくため、この『使用上注意』とその他の説明がある場合は、合わせてよくお読みになり保管してください。

●組立て及び取り付けは『組立説明書』に従い、確実に行ってください。組立不良・取り付け不良の場合、破損、転落、落下などで怪我の原因となる恐れがあります。

#### 家具の置き方

■地震で家具が倒れ、怪我をすることがありますので、建物の柱・床・天井等に固定用金具や固定用部材でしっかり固定してください。又、家具の上に物を置きますと落下して怪我をする事がありますので、置く物や置き方にご注意ください。 転倒防止補助金具や吊戸棚の取り付け金具は、必ず家具の心材のある所、壁も心材のある所か、柱等のしっかりした木部に金具をネジで確実にしめて取り付け、家具が倒れないか落ちないか確認の上ご使用ください。取り付け不良の場合、転 倒や落下による怪我の原因になります。

■高温・多湿の部屋では、空気が滞留すると、カビやダニが発生しやすくなり健康を害することがあります。家具の据え付けにあたっても、空気が流れるよう壁から少し離したり(10cm 位が望ましい)部屋の換気をしてください。
 ■直射日光や熱、冷暖房器の風などが直接当たらないようにしてください。変形・変色や加熱による火災の原因になります。

■家具は水平を保つように置いてください。不安定なまま使用しますと、扉の開閉や引き出しの出入れがスムーズでなかったり、イスの強度が低下し家具が破損したり転倒したりして怪我の原因になります。

ご使用にあたって

■家具の上に立ったり、飛んだり、踏み台代わりに使用したり、不安定な姿勢で腰掛けたりしないでください。安定をくずし倒れたり、壊れたりして怪我をする事があります。

■扉・ハンガー・引き出しや