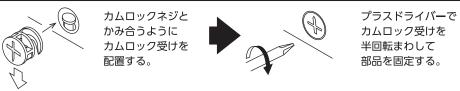

#### ●カムロック受けの取り付け方

### ●カムロック受けの取り付け方

カムロックネジと かみ合うように カムロック受けを 配置する。

プラスドライバーで カムロック受けを 半回転まわして 部品を固定する。

製品には万全を期しておりますが、万一不都合な点がございましたら、商品をご購入されたお店にご連絡ください。

アルコール、ベンジン、漂白剤、みがき粉等は使用しないでください。 ●ネジ類は、その取付けが確実かどうか、定期的に点検してください。