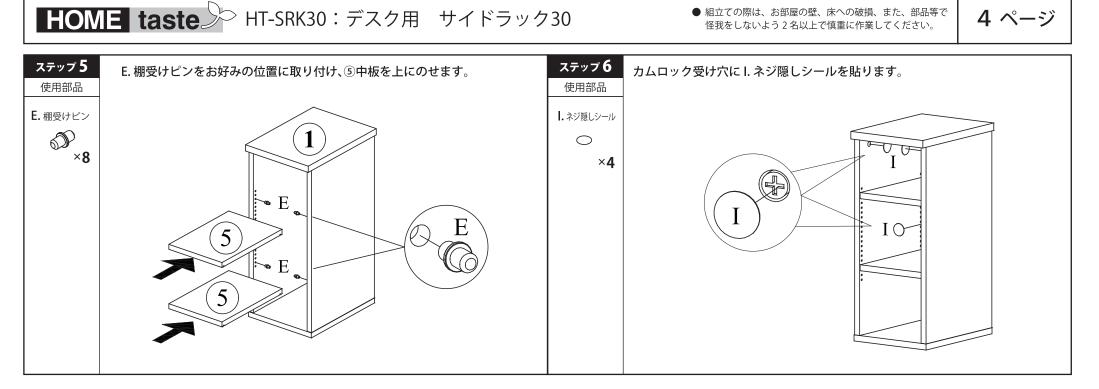

# HOME taste HT-SRK30: デスク用 サイドラック30

● 組立ての際は、お部屋の壁、床への破損、また、部品等で 怪我をしないよう2名以上で慎重に作業してください。 2 ページ

MADE IN INDONESIA