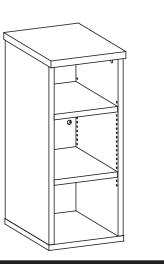

# HOME taste HT-SRK30: デスク用 サイドラック30

● 組立ての際は、お部屋の壁、床への破損、また、部品等で 怪我をしないよう2名以上で慎重に作業してください。 2 ページ

MADE IN INDONESIA