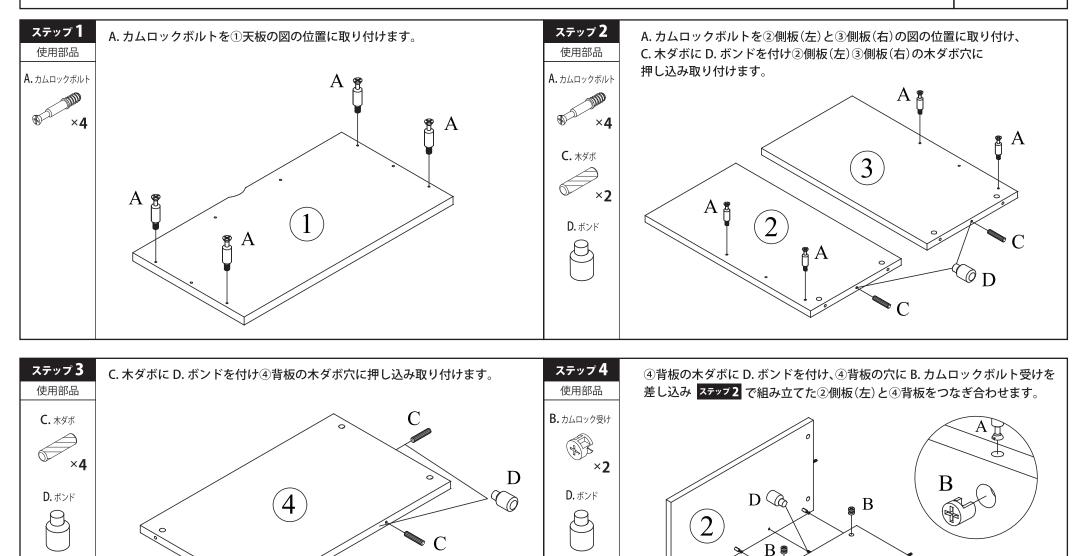

#### ●組み立て時の注意

- ・必ず説明書の順番通りに組み立ててください。
- 順番を変えると、商品が破損したり、使用できない場合があります。
- ・安全に組み立てるために2人以上で作業を行ってください。
- ・組み立ては平らな場所で、床などに傷がつかないように、ダンボールや柔らかい布等を敷いて 行ってください。
- ・部品は正確に取り付けてください。

#### ●組み立て時の注意

- ・必ず 説明書の順番通りに組み立ててください。
- 順番を変えると、商品が破損したり、使用できない場合があります。
- ・安全に組み立てるために2人以上で作業を行ってください。
- ・組み立ては平らな場所で、**床などに傷がつかないように、ダンボールや柔らかい布等を敷いて** 行ってください。
- ・部品は正確に取り付けてください。