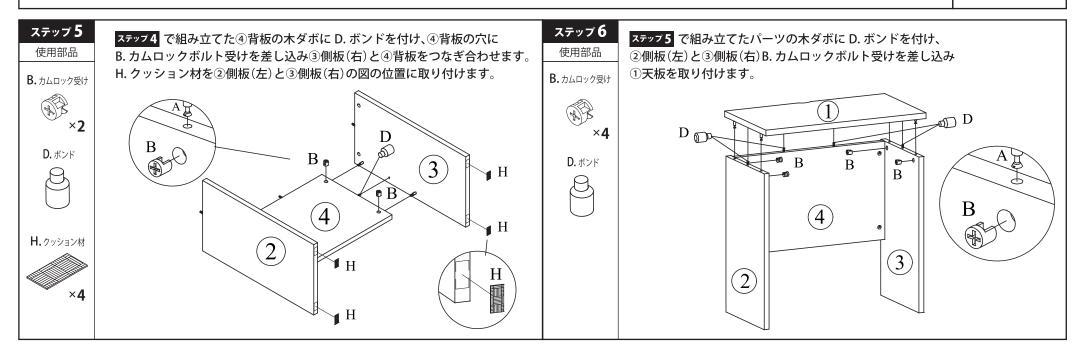

#### ●組み立て時の注意

- ・必ず説明書の順番通りに組み立ててください。
- 順番を変えると、商品が破損したり、使用できない場合があります。
- ・安全に組み立てるために2人以上で作業を行ってください。
- ・組み立ては平らな場所で、床などに傷がつかないように、ダンボールや柔らかい布等を敷いて 行ってください。
- ・部品は正確に取り付けてください。

#### ●組み立て時の注意

- ・必ず 説明書の順番通りに組み立ててください。
- 順番を変えると、商品が破損したり、使用できない場合があります。
- ・安全に組み立てるために2人以上で作業を行ってください。
- ・組み立ては平らな場所で、**床などに傷がつかないように、ダンボールや柔らかい布等を敷いて** 行ってください。
- ・部品は正確に取り付けてください。