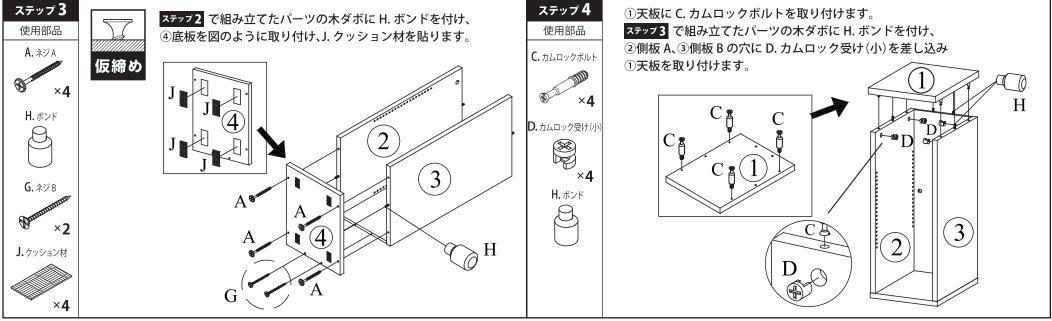

# HOME taste HT-SRK30: デスク用 サイドラック30

● 組立ての際は、お部屋の壁、床への破損、また、部品等で 怪我をしないよう2名以上で慎重に作業してください。 2 ページ

MADE IN INDONESIA