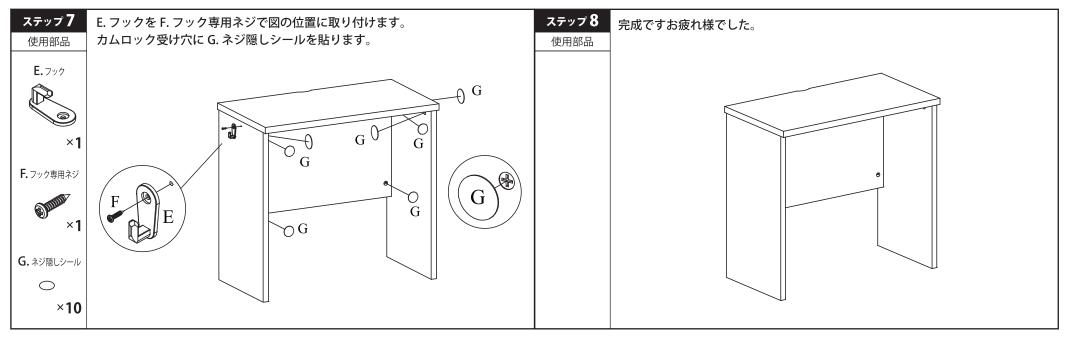

#### ●カムロック受けの取り付け方

### ●カムロック受けの取り付け方

カムロックネジと かみ合うように カムロック受けを 配置する。

プラスドライバーで カムロック受けを 半回転まわして 部品を固定する。

製品には万全を期しておりますが、万一不都合な点がございましたら、商品をご購入されたお店にご連絡ください。

アルコール、ベンジン、漂白剤、みがき粉等は使用しないでください。 ●ネジ類は、その取付けが確実かどうか、定期的に点検してください。