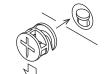

#### ●カムロック受けの取り付け方

### ●カムロック受けの取り付け方

カムロックネジと かみ合うように カムロック受けを 配置する。

プラスドライバーで カムロック受けを 半回転まわして 部品を固定する。

製品には万全を期しておりますが、万一不都合な点がございましたら、商品をご購入されたお店にご連絡ください。

アルコール、ベンジン、漂白剤、みがき粉等は使用しないでください。 ●ネジ類は、その取付けが確実かどうか、定期的に点検してください。